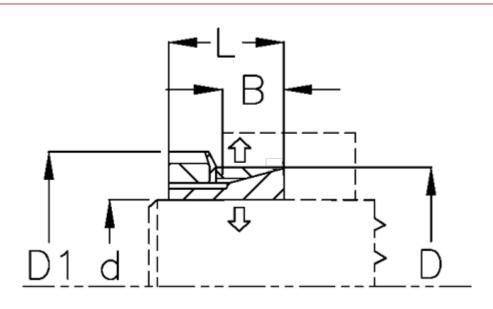

## **Measures**

| B mm                                       | = 6.5              | Surface roughness                  | = R? ? 3.2 µn |
|--------------------------------------------|--------------------|------------------------------------|---------------|
| D1 mm                                      | = 32               | T N m torque                       | = 37          |
| d H8 mm                                    | = 14               | Ts N m bolt tightening torque = 65 |               |
| D mm                                       | = 25               |                                    |               |
| Fit tolerance                              | = Aksel h8, Nav H8 |                                    |               |
| F kN torque                                | = 6                |                                    |               |
| Lmm                                        | = 16.5             |                                    |               |
| P N/mm2 surface pressure on shaft/hub – 73 |                    |                                    |               |

P N/mm2 surface pressure on shaft/hub = 73